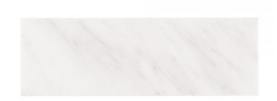

## 3 - Stream Stone: Chapter Three Field Tile 4" x 12" - Honed West End White

Tile Application

Shade Variation

## **Tile Specs**

| Sample SKU              | AP30308        |
|-------------------------|----------------|
| Sample Price            | 5              |
| Part #                  | 30301          |
| <b>Collection Name</b>  | Stream Stone   |
| Product Name            | Field Tile     |
| Color Name              | West End White |
| Materials               | White Marble   |
| Finish                  | Honed          |
| Thickness (MM)          | 10             |
| Height (IN)             | 4              |
| Width (IN)              | 12             |
| Coverage Per Piece (SF) | 0.333          |
| Unit of Measure         | SQ. FT.        |
| Weight Per UOM (LBS)    | 5.4            |
| Case Quantity (UOM)     | 6.66           |
| Sample                  | Sample         |
| Weight Per Case         | 26.5           |