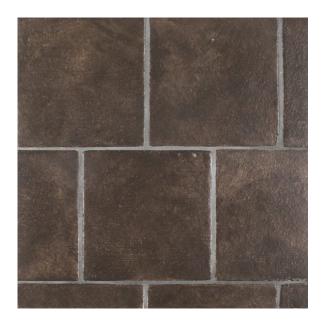

# 4 - Via®: Chapter Four Field Tile 5" x 5" - Brunus

### **Tile Specs**

| Sample SKU              | AP41802                     |
|-------------------------|-----------------------------|
| Sample Price            | 5                           |
| Part #                  | 41802                       |
| Collection Name         | VIA                         |
| Product Name            | Field Tile                  |
| Color Name              | Brunus                      |
| Materials               | Glazed-Red Body Terra Cotta |
| Finish                  | Satin                       |
| Thickness (MM)          | 10                          |
| Height (IN)             | 5                           |
| Width (IN)              | 5                           |
| Coverage Per Piece (SF) | 0.173                       |
| Unit of Measure         | SQ. FT.                     |
| Weight Per UOM (LBS)    | 3.97                        |
| Case Quantity (UOM)     | 8.68                        |
| Weight Per Case         | 34.459                      |
| Sample                  | Sample                      |

### **Tile Specs**

5x5. field tile. red ceramic. satin finish. dark brown tiles wall.