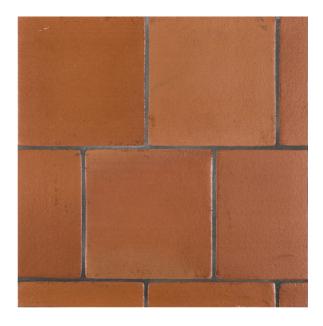

## 4 - Via®: Chapter Four Field Tile 5" x 5" - Naturalis

## **Tile Specs**

| Sample SKU              | AP41502                     |
|-------------------------|-----------------------------|
| Sample Price            | 5                           |
| Part #                  | 41502                       |
| Collection Name         | VIA                         |
| Product Name            | Field Tile                  |
| Color Name              | Naturalis                   |
| Materials               | Glazed-Red Body Terra Cotta |
| Finish                  | Satin                       |
| Thickness (MM)          | 10                          |
| Height (IN)             | 5                           |
| Width (IN)              | 5                           |
| Coverage Per Piece (SF) | 0.173                       |
| Unit of Measure         | SQ. FT.                     |
| Weight Per UOM (LBS)    | 3.97                        |
| Case Quantity (UOM)     | 8.68                        |
| Weight Per Case         | 34.459                      |
| Sample                  | Sample                      |

## Tile Specs

5x5. red floor tiles. field tile. glazed terra cotta. satin finish.