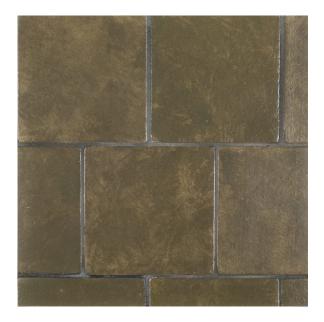

## 4 - Via®: Chapter Four Field Tile 5" x 5" - Viride

Tile Application

**Shade Variation** 

## Tile Specs

5x5. dark green floor tiles. field tile. glazed terra cotta. satin finish. dark green floor tiles.