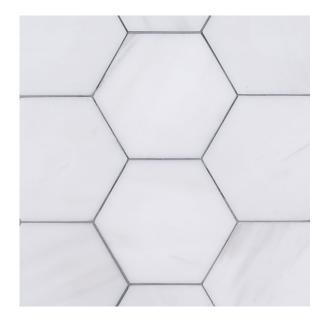

## 18 - Rotunda®: Chapter Eighteen Field Tile 5" x 5.875" - Dolomite

## **Tile Specs**

| Sample SKU              | APDOLOMITE   |
|-------------------------|--------------|
| Sample Price            | 5            |
| Part #                  | 18129        |
| Collection Name         | Rotunda      |
| Product Name            | Field Tile   |
| Color Name              | Dolomite     |
| Materials               | White Marble |
| Finish                  | Honed        |
| Thickness (MM)          | 10           |
| Height (IN)             | 5            |
| Width (IN)              | 5.875        |
| Coverage Per Piece (SF) | 0.161        |
| Unit of Measure         | SQ. FT.      |
| Weight Per UOM (LBS)    | 5.88         |
| Case Quantity (UOM)     | 6            |
| Weight Per Case         | 34.89        |
| Sample                  | Sample       |