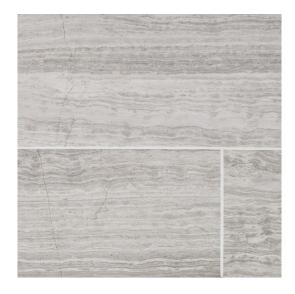

## 7 - Crossroads: Chapter Seven Field Tile 6" x 18" - Honed Global Grey

Tile Application

Shade Variation

## **Tile Specs**

| Sample SKU              | AP30108                  |
|-------------------------|--------------------------|
| Sample Price            | 5                        |
| Part #                  | 30102                    |
| Collection Name         | Crossroads, Stream Stone |
| Product Name            | Field Tile               |
| Color Name              | Global Grey              |
| Materials               | Grey Limestone           |
| Finish                  | Honed                    |
| Thickness (MM)          | 10                       |
| Height (IN)             | 6                        |
| Width (IN)              | 18                       |
| Coverage Per Piece (SF) | 0.75                     |
| Unit of Measure         | SQ. FT.                  |
| Weight Per UOM (LBS)    | 4.76                     |
| Case Quantity (UOM)     | 6                        |
| Sample                  | Sample                   |
| Weight Per Case         | 28.56                    |