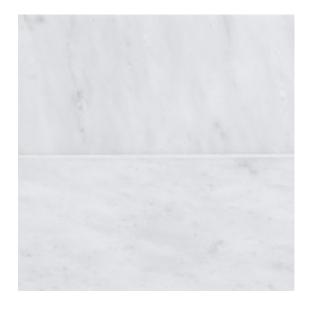

## 7 - Crossroads: Chapter Seven Field Tile 6" x 18" - Honed West End White

Tile Application

Shade Variation

## **Tile Specs**

| Sample SKU              | AP30308                  |
|-------------------------|--------------------------|
| Sample Price            | 5                        |
| Part #                  | 30302                    |
| <b>Collection Name</b>  | Crossroads, Stream Stone |
| Product Name            | Field Tile               |
| Color Name              | West End White           |
| Materials               | White Marble             |
| Finish                  | Honed                    |
| Thickness (MM)          | 10                       |
| Height (IN)             | 6                        |
| Width (IN)              | 18                       |
| Coverage Per Piece (SF) | 0.75                     |
| Unit of Measure         | SQ. FT.                  |
| Weight Per UOM (LBS)    | 5.49                     |
| Case Quantity (UOM)     | 6                        |
| Sample                  | Sample                   |
| Weight Per Case         | 32.94                    |