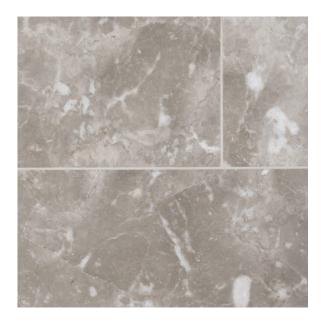

## 11 - Align®: Chapter Eleven Field Tile 6" x 18" - Suede

#### **Tile Specs**

| Sample SKU              | APSUEDE      |
|-------------------------|--------------|
| Sample Price            | 5            |
| Part #                  | 11952        |
| Collection Name         | Align        |
| Product Name            | Field Tile   |
| Color Name              | Suede        |
| Materials               | Taupe Marble |
| Finish                  | Honed        |
| Thickness (MM)          | 12           |
| Height (IN)             | 6            |
| Width (IN)              | 18           |
| Coverage Per Piece (SF) | 0.75         |
| Unit of Measure         | SQ. FT.      |
| Weight Per UOM (LBS)    | 6.101        |
| Case Quantity (UOM)     | 6.00         |
| Weight Per Case         | 37.206       |
| Sample                  | Sample       |

### Tile Specs

6x18. field tile. taupe marble. honed finish. large brown bathroom tiles.