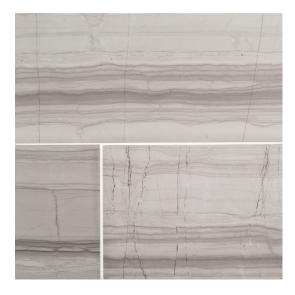

# 7 - Crossroads: Chapter Seven Field Tile 6" x 18" - Transitional Taupe

Tile Application

**Shade Variation** 

### **Tile Specs**

| Sample SKU              | AP30208                  |  |  |
|-------------------------|--------------------------|--|--|
| Sample Price            | 5                        |  |  |
| Part #                  | 30202                    |  |  |
| <b>Collection Name</b>  | Crossroads, Stream Stone |  |  |
| Product Name            | Field Tile               |  |  |
| Color Name              | Transitional Taupe       |  |  |
| Materials               | Taupe Limestone          |  |  |
| Finish                  | Honed                    |  |  |
| Thickness (MM)          | 10                       |  |  |
| Height (IN)             | 6                        |  |  |
| Width (IN)              | 18                       |  |  |
| Coverage Per Piece (SF) | 0.75                     |  |  |
| Unit of Measure         | SQ. FT.                  |  |  |
| Weight Per UOM (LBS)    | 5.13                     |  |  |
| Case Quantity (UOM)     | 6                        |  |  |
| Weight Per Case         | 30.78                    |  |  |
| Sample                  | Sample                   |  |  |
| Weight Per Case         | 30.78                    |  |  |

## Tile Specs

| 6x18 subway tile | e. field tile. grey | limestone floor | tiles. honed finish | . shower tile grey. |
|------------------|---------------------|-----------------|---------------------|---------------------|
|                  |                     |                 |                     |                     |