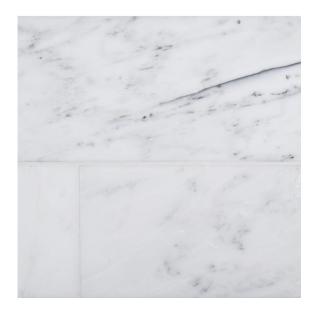

## 3 - Stream Stone: Chapter Three Field Tile 6" x 18" - West End White

Tile Application

Shade Variation

## **Tile Specs**

| Sample SKU              | AP30308        |  |  |  |
|-------------------------|----------------|--|--|--|
| Sample Price            | 5              |  |  |  |
| Part #                  | 30304          |  |  |  |
| <b>Collection Name</b>  | Stream Stone   |  |  |  |
| <b>Product Name</b>     | Field Tile     |  |  |  |
| Color Name              | West End White |  |  |  |
| Materials               | White Marble   |  |  |  |
| Finish                  | Brushed        |  |  |  |
| Thickness (MM)          | 10             |  |  |  |
| Height (IN)             | 6              |  |  |  |
| Width (IN)              | 18             |  |  |  |
| Coverage Per Piece (SF) | 0.75           |  |  |  |
| Unit of Measure         | SQ. FT.        |  |  |  |
| Weight Per UOM (LBS)    | 5.49           |  |  |  |
| Case Quantity (UOM)     | 6              |  |  |  |
| Sample                  | Sample         |  |  |  |
| Weight Per Case         | 32.94          |  |  |  |