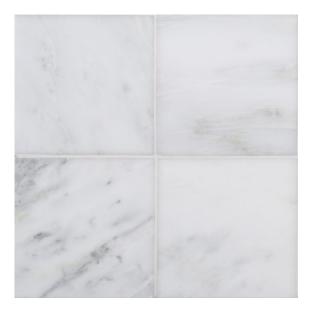

## 15 - Classic Statuario®: Chapter Fifteen Field Tile 6" x 6" - Classic Statuario

Tile Application

Shade Variation

## **Tile Specs**

| Sample SKU              | AP15155           |  |  |  |  |  |
|-------------------------|-------------------|--|--|--|--|--|
| Sample Price            | 5                 |  |  |  |  |  |
| Part #                  | 15159             |  |  |  |  |  |
| <b>Collection Name</b>  | Classic Statuario |  |  |  |  |  |
| Product Name            | Field Tile        |  |  |  |  |  |
| Color Name              | Classic Statuario |  |  |  |  |  |
| Materials               | White Marble      |  |  |  |  |  |
| Finish                  | Brushed           |  |  |  |  |  |
| Thickness (MM)          | 10                |  |  |  |  |  |
| Height (IN)             | 6                 |  |  |  |  |  |
| Width (IN)              | 6                 |  |  |  |  |  |
| Coverage Per Piece (SF) | 0.25              |  |  |  |  |  |
| Unit of Measure         | SQ. FT.           |  |  |  |  |  |
| Weight Per UOM (LBS)    | 5.2               |  |  |  |  |  |
| Case Quantity (UOM)     | 5                 |  |  |  |  |  |
| Weight Per Case         | 26                |  |  |  |  |  |
| Sample                  | Sample            |  |  |  |  |  |