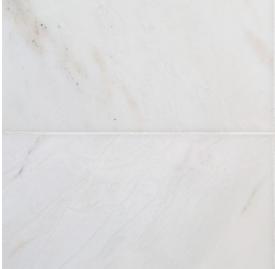

## 15 - Classic Statuario®: Chapter Fifteen Field Tile 8" x 12" - Classic Statuario

## Tile Specs

8x12 tile. white field tile. white marble floor tile. Brushed Finish. large square white tiles.