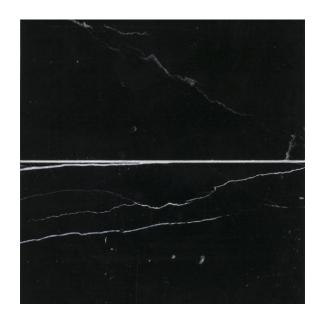

### 18 - Rotunda®: Chapter Eighteen Field Tile 8" x 12" - Nero Marquina

### **Tile Specs**

| Sample SKU              | APNERO        |
|-------------------------|---------------|
| Sample Price            | 5             |
| Part #                  | 18136         |
| Collection Name         | Rotunda       |
| Product Name            | Field Tile    |
| Color Name              | Nero Marquina |
| Materials               | Black Marble  |
| Finish                  | Polished      |
| Thickness (MM)          | 10            |
| Height (IN)             | 8             |
| Width (IN)              | 12            |
| Coverage Per Piece (SF) | 0.666         |
| Unit of Measure         | SQ. FT.       |
| Weight Per UOM (LBS)    | 3.8           |
| Case Quantity (UOM)     | 6.67          |
| Weight Per Case         | 38.5          |
| Sample                  | Sample        |

## **Tile Specs**

8 x 12 floor tile. black wall tiles bathroom. black marble bathroom. polished finish. black bathroom floor tiles.