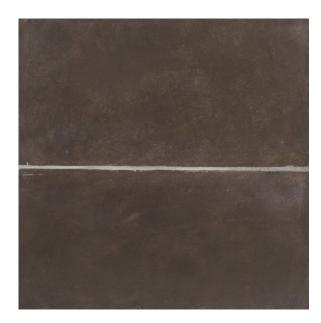

## 4 - Via®: Chapter Four Field Tile 8" x 16" - Brunus

# Tile Specs

8 x 16 floor tile. field tile. red ceramic. satin finish. chocolate brown tiles.