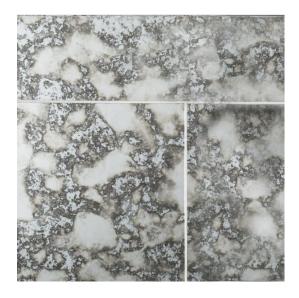

## 12 - Ashland & Halsted®: Chapter Twelve Field Tile 8" x 16" x 5 mm - Yesterday's Glass

Tile Application

Shade Variation

## **Tile Specs**

| Sample SKU              | AP12907           |  |  |
|-------------------------|-------------------|--|--|
| Sample Price            | 5                 |  |  |
| Part #                  | 12908             |  |  |
| <b>Collection Name</b>  | Ashland & Halsted |  |  |
| Product Name            | Field Tile        |  |  |
| Color Name              | Yesterday's Glass |  |  |
| Materials               | Mirror Glass      |  |  |
| Finish                  | Gloss             |  |  |
| Thickness (MM)          | 5                 |  |  |
| Height (IN)             | 8                 |  |  |
| Width (IN)              | 16                |  |  |
| Coverage Per Piece (SF) | 0.86              |  |  |
| Unit of Measure         | SQ. FT.           |  |  |
| Weight Per UOM (LBS)    | 2.58              |  |  |
| Case Quantity (UOM)     | 4.3               |  |  |
| Weight Per Case         | 11.094            |  |  |
| Weight Per Case         | 11.094            |  |  |
| Sample                  | Sample            |  |  |