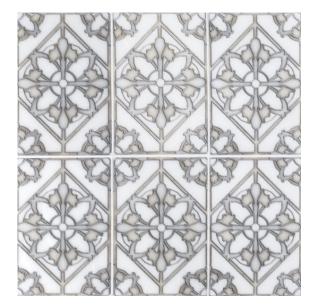

## 15 - Classic Statuario®: Chapter Fifteen Floral Imprint 4" x 6" - Classic Statuario

Tile Application

Shade Variation

## **Tile Specs**

| Sample SKU              | AP15176           |
|-------------------------|-------------------|
| Sample Price            | 5                 |
| Part #                  | 15176             |
| Collection Name         | Classic Statuario |
| Product Name            | Floral Imprint    |
| Color Name              | Classic Statuario |
| Materials               | White Marble      |
| Finish                  | Brushed           |
| Thickness (MM)          | 8                 |
| Height (IN)             | 4                 |
| Width (IN)              | 6                 |
| Coverage Per Piece (SF) | 0.166             |
| Unit of Measure         | Each              |
| Weight Per UOM (LBS)    | 0.85              |
| Case Quantity (UOM)     | 30                |
| Weight Per Case         | 25.5              |
| Sample                  | Sample            |