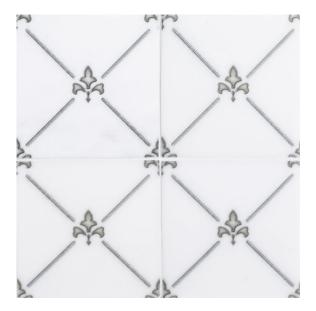

## 15 - Classic Statuario®: Chapter Fifteen French Chateau 6" x 6" - Classic Statuario

Tile Application

Shade Variation

## Tile Specs

| Sample SKU              | AP15178           |
|-------------------------|-------------------|
| Sample Price            | 5                 |
| Part #                  | 15178             |
| <b>Collection Name</b>  | Classic Statuario |
| Product Name            | French Chateau    |
| Color Name              | Classic Statuario |
| Materials               | White Marble      |
| Finish                  | Brushed           |
| Thickness (MM)          | 8                 |
| Height (IN)             | 6                 |
| Width (IN)              | 6                 |
| Coverage Per Piece (SF) | 0.25              |
| Unit of Measure         | Each              |
| Weight Per UOM (LBS)    | 1.2               |
| Case Quantity (UOM)     | 20                |
| Weight Per Case         | 24                |
| Sample                  | Sample            |

Socialize with us:

**Explore: JeffreyCourt**.com

| Tile Specs                                                                                             |  |  |
|--------------------------------------------------------------------------------------------------------|--|--|
| 6x6 decorative tile. plain white square tiles. 6x6 decorative tile. white marble tile. Brushed Finish. |  |  |
|                                                                                                        |  |  |
|                                                                                                        |  |  |
|                                                                                                        |  |  |
|                                                                                                        |  |  |
|                                                                                                        |  |  |
|                                                                                                        |  |  |
|                                                                                                        |  |  |
|                                                                                                        |  |  |
|                                                                                                        |  |  |
|                                                                                                        |  |  |
|                                                                                                        |  |  |
|                                                                                                        |  |  |
|                                                                                                        |  |  |
|                                                                                                        |  |  |
|                                                                                                        |  |  |
|                                                                                                        |  |  |