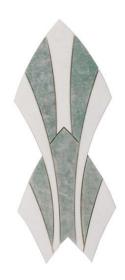

## 10 - Eternal by Jeffrey Court™: Chapter 10 Garden Party - Carousel Mosaic

Tile Application

Shade Variation

## **Tile Specs**

| Part #                  | 22117                             |
|-------------------------|-----------------------------------|
| Product Name            | Garden Party – Carousel<br>Mosaic |
| Color Name              | Carousel                          |
| Materials               | Marble                            |
| Finish                  | Honed                             |
| Thickness (MM)          | 10                                |
| Height (IN)             | 14.25                             |
| Width (IN)              | 6.375                             |
| Coverage Per Piece (SF) | 0.466                             |
| Unit of Measure         | Each                              |
| Weight Per UOM (LBS)    | 4.4                               |
| Case Quantity (UOM)     | 5                                 |
| Weight Per Case         | 22.6                              |
| Sample                  | Sample                            |
| Sample Price            | 7.5                               |
| <b>Collection Name</b>  | Eternal by Jeffrey Court          |