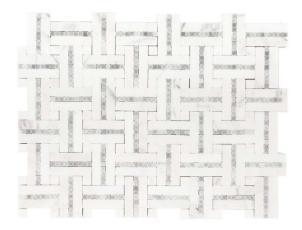

## 16 - Park Place®: Chapter Sixteen Grand Central Mosaic - Chelsea Grey

## **Tile Specs**

| Sample SKU              | AP16420                |
|-------------------------|------------------------|
| Sample Price            | 5                      |
| Part #                  | 16420                  |
| Collection Name         | Park Place             |
| Product Name            | Grand Central          |
| Color Name              | Chelsea Grey           |
| Materials               | Volakas/Carrara Marble |
| Finish                  | Honed/Polished Dot     |
| Thickness (MM)          | 10                     |
| Height (IN)             | 8.25                   |
| Width (IN)              | 11                     |
| Coverage Per Piece (SF) | 0.63                   |
| Unit of Measure         | Each                   |
| Weight Per UOM (LBS)    | 3.43                   |
| Case Quantity (UOM)     | 10                     |
| Weight Per Case         | 34.9                   |
| Sample                  | Sample                 |

## **Tile Specs**

natural stone wall and floor tiles. grey mosaic tiles. greek marble. honed finish. grey shower tiles.