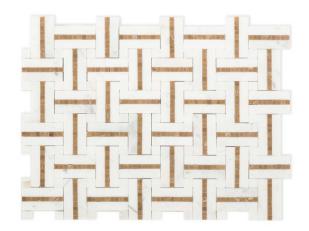

# 16 - Park Place®: Chapter Sixteen Grand Central Mosaic - Empire Beige

Tile Application

Shade Variation

### **Tile Specs**

| Sample SKU              | AP16320                  |
|-------------------------|--------------------------|
| Sample Price            | 5                        |
| Part #                  | 16320                    |
| <b>Collection Name</b>  | Park Place               |
| Product Name            | Grand Central            |
| Color Name              | Empire Beige             |
| Materials               | Volakas/Botticino Marble |
| Finish                  | Honed/Polished Dot       |
| Thickness (MM)          | 10                       |
| Height (IN)             | 8.25                     |
| Width (IN)              | 11                       |
| Coverage Per Piece (SF) | 0.63                     |
| Unit of Measure         | Each                     |
| Weight Per UOM (LBS)    | 3.45                     |
| Case Quantity (UOM)     | 10                       |
| Weight Per Case         | 35.1                     |
| Sample                  | Sample                   |