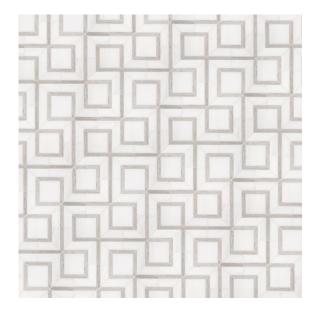

## 18 - Rotunda®: Chapter Eighteen Hartford Mosaic 8.75" x 15.375" -Beige

Tile Application

Shade Variation

## **Tile Specs**

| Sample SKU              | AP18172                  |
|-------------------------|--------------------------|
| Sample Price            | 5                        |
| Part #                  | 18172                    |
| <b>Collection Name</b>  | Rotunda                  |
| Product Name            | Hartford Mosaic          |
| Color Name              | White/Beige              |
| Materials               | White Marble & Porcelain |
| Finish                  | Honed                    |
| Thickness (MM)          | 10                       |
| Height (IN)             | 8.75                     |
| Width (IN)              | 15.375                   |
| Coverage Per Piece (SF) | 0.796                    |
| Unit of Measure         | Each                     |
| Weight Per UOM (LBS)    | 4.52                     |
| Case Quantity (UOM)     | 10                       |
| Weight Per Case         | 39.6                     |
| Sample                  | Sample                   |