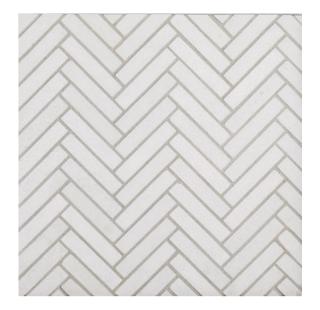

## 11 - Align®: Chapter Eleven Herringbone Styx 10.875" x 11.375" - Pale

Tile Application

**Shade Variation** 

## **Tile Specs**

| Sample SKU              | AP11903          |  |  |  |  |  |
|-------------------------|------------------|--|--|--|--|--|
| Sample Price            | 5                |  |  |  |  |  |
| Part #                  | 11903            |  |  |  |  |  |
| <b>Collection Name</b>  | Align            |  |  |  |  |  |
| Product Name            | Herringbone Styx |  |  |  |  |  |
| Color Name              | Pale             |  |  |  |  |  |
| Materials               | Cream Limestone  |  |  |  |  |  |
| Finish                  | Honed            |  |  |  |  |  |
| Thickness (MM)          | 9.5              |  |  |  |  |  |
| Height (IN)             | 10.875           |  |  |  |  |  |
| Width (IN)              | 11.375           |  |  |  |  |  |
| Coverage Per Piece (SF) | 0.859            |  |  |  |  |  |
| Unit of Measure         | Each             |  |  |  |  |  |
| Weight Per UOM (LBS)    | 3.12             |  |  |  |  |  |
| Case Quantity (UOM)     | 10               |  |  |  |  |  |
| Weight Per Case         | 31.2             |  |  |  |  |  |
| Sample                  | Sample           |  |  |  |  |  |