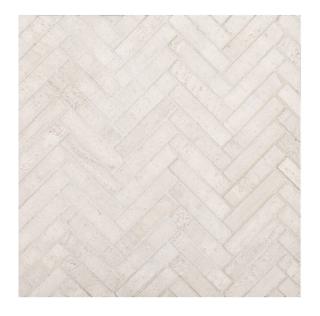

## 11 - Align®: Chapter Eleven Herringbone Styx 10.875" x 11.375" - Shadow

Tile Application

Shade Variation

## **Tile Specs**

| Sample SKU              | AP11902                   |  |  |  |  |  |
|-------------------------|---------------------------|--|--|--|--|--|
| Sample Price            | 5                         |  |  |  |  |  |
| Part #                  | 11902                     |  |  |  |  |  |
| <b>Collection Name</b>  | Align                     |  |  |  |  |  |
| Product Name            | Herringbone Styx          |  |  |  |  |  |
| Color Name              | Shadow<br>Beige Limestone |  |  |  |  |  |
| Materials               |                           |  |  |  |  |  |
| Finish                  | Honed                     |  |  |  |  |  |
| Thickness (MM)          | 9.5                       |  |  |  |  |  |
| Height (IN)             | 10.875<br>11.375          |  |  |  |  |  |
| Width (IN)              |                           |  |  |  |  |  |
| Coverage Per Piece (SF) | 0.859                     |  |  |  |  |  |
| Unit of Measure         | Each                      |  |  |  |  |  |
| Weight Per UOM (LBS)    | 3.27                      |  |  |  |  |  |
| Case Quantity (UOM)     | 10                        |  |  |  |  |  |
| Weight Per Case         | 32.7                      |  |  |  |  |  |
| Sample                  | Sample                    |  |  |  |  |  |