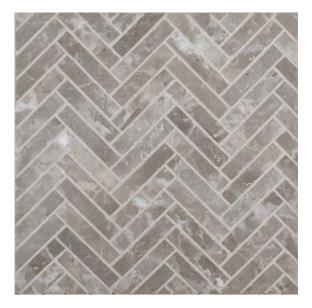

## 11 - Align®: Chapter Eleven Herringbone Styx 10.875" x 11.375" - Suede

Tile Application

**Shade Variation** 

## **Tile Specs**

| Sample SKU              | AP11904          |
|-------------------------|------------------|
| Sample Price            | 5                |
| Part #                  | 11904            |
| Collection Name         | Align            |
| <b>Product Name</b>     | Herringbone Styx |
| Color Name              | Suede            |
| Materials               | Taupe Marble     |
| Finish                  | Honed            |
| Thickness (MM)          | 9.5              |
| Height (IN)             | 10.875           |
| Width (IN)              | 11.375           |
| Coverage Per Piece (SF) | 0.859            |
| Unit of Measure         | Each             |
| Weight Per UOM (LBS)    | 3.7              |
| Case Quantity (UOM)     | 10               |
| Weight Per Case         | 37               |
| Sample                  | Sample           |