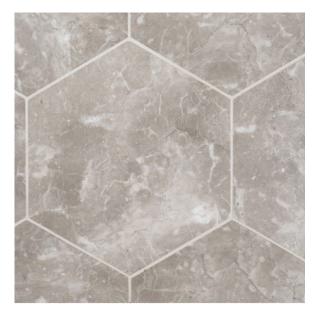

## 11 - Align®: Chapter Eleven Hex Field Tile 8" x 9.25" - Suede

Tile Application

Shade Variation

## **Tile Specs**

| Sample SKU              | APSUEDE        |  |  |  |  |  |  |
|-------------------------|----------------|--|--|--|--|--|--|
| Sample Price            | 5              |  |  |  |  |  |  |
| Part #                  | 11950<br>Align |  |  |  |  |  |  |
| <b>Collection Name</b>  |                |  |  |  |  |  |  |
| <b>Product Name</b>     | Hex Field Tile |  |  |  |  |  |  |
| Color Name              | Suede          |  |  |  |  |  |  |
| Materials               | Taupe Marble   |  |  |  |  |  |  |
| Finish                  | Honed          |  |  |  |  |  |  |
| Thickness (MM)          | 9.5            |  |  |  |  |  |  |
| Height (IN)             | 8              |  |  |  |  |  |  |
| Width (IN)              | 9.25           |  |  |  |  |  |  |
| Coverage Per Piece (SF) | 0.385          |  |  |  |  |  |  |
| Unit of Measure         | SQ. FT.        |  |  |  |  |  |  |
| Weight Per UOM (LBS)    | 5.17           |  |  |  |  |  |  |
| Case Quantity (UOM)     | 7.7            |  |  |  |  |  |  |
| Sample                  | Sample         |  |  |  |  |  |  |
| Weight Per Case         | 39             |  |  |  |  |  |  |

## Tile Specs

| bro | wn | hexagon | tile. | 8 ir | nch | field | tile. | marbl | e mosaid | cs. ho | oned | finish. | Stone | Field | Tile | e. |
|-----|----|---------|-------|------|-----|-------|-------|-------|----------|--------|------|---------|-------|-------|------|----|
|-----|----|---------|-------|------|-----|-------|-------|-------|----------|--------|------|---------|-------|-------|------|----|