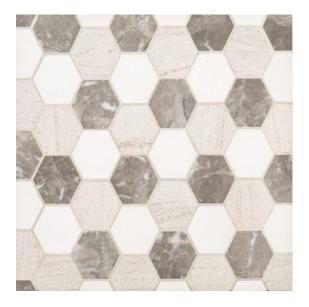

# 11 - Align®: Chapter Eleven Hex Mixed Medley 11" x 12.4375" Limestone & Marble Blend

Tile Application

**Shade Variation** 

### **Tile Specs**

| Sample SKU              | AP11920                            |  |
|-------------------------|------------------------------------|--|
| Sample Price            | 5                                  |  |
| Part #                  | 11920                              |  |
| <b>Collection Name</b>  | Align                              |  |
| Product Name            | Hex Mixed Medley                   |  |
| Color Name              | Limestone & Marble Blend<br>Mosaic |  |
| Materials               | Beige Limestone                    |  |
| Finish                  | Honed                              |  |
| Thickness (MM)          | 9.5                                |  |
| Height (IN)             | 11                                 |  |
| Width (IN)              | 12.437                             |  |
| Coverage Per Piece (SF) | 0.95                               |  |
| Unit of Measure         | Each                               |  |
| Weight Per UOM (LBS)    | 4.03                               |  |
| Case Quantity (UOM)     | 10                                 |  |
| Weight Per Case         | 40.3                               |  |
| Sample                  | Sample                             |  |

## Tile Specs

| natural stone tile sheets. hex | cagon mosaic tile. light sa | andstone. honed finish. Cream. |
|--------------------------------|-----------------------------|--------------------------------|
|                                |                             |                                |
|                                |                             |                                |
|                                |                             |                                |