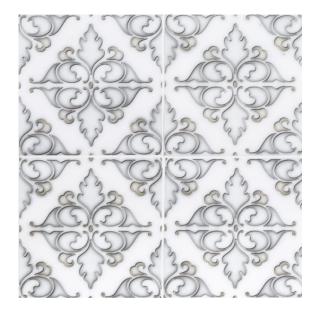

## 15 - Classic Statuario®: Chapter Fifteen Hindu Temple 6" x 6" - Classic Statuario

Tile Application

Shade Variation

## **Tile Specs**

| Sample SKU              | AP15179           |  |  |
|-------------------------|-------------------|--|--|
| Sample Price            | 5                 |  |  |
| Part #                  | 15179             |  |  |
| <b>Collection Name</b>  | Classic Statuario |  |  |
| Product Name            | Hindu Temple      |  |  |
| Color Name              | Classic Statuario |  |  |
| Materials               | White Marble      |  |  |
| Finish                  | Brushed           |  |  |
| Thickness (MM)          | 8                 |  |  |
| Height (IN)             | 6                 |  |  |
| Width (IN)              | 6                 |  |  |
| Coverage Per Piece (SF) | 0.25              |  |  |
| Unit of Measure         | Each              |  |  |
| Weight Per UOM (LBS)    | 1.2               |  |  |
| Case Quantity (UOM)     | 20                |  |  |
| Weight Per Case         | 24                |  |  |
| Sample                  | Sample            |  |  |