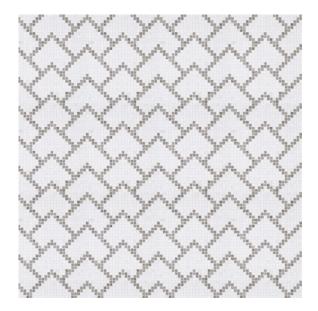

## 18 - Rotunda®: Chapter Eighteen Juneau Mosaic 10" x 12.625" -Tunisian Grey

Tile Application

Shade Variation

## **Tile Specs**

| Sample SKU              | AP18171         |
|-------------------------|-----------------|
| Sample Price            | 5               |
| Part #                  | 18171           |
| <b>Collection Name</b>  | Rotunda         |
| Product Name            | Juneau Mosaic   |
| Color Name              | Tunisian Grey   |
| Materials               | White Marble    |
| Finish                  | Honed/Honed Dot |
| Thickness (MM)          | 10              |
| Height (IN)             | 10              |
| Width (IN)              | 12.625          |
| Coverage Per Piece (SF) | 0.876           |
| Unit of Measure         | Each            |
| Weight Per UOM (LBS)    | 3.54            |
| Case Quantity (UOM)     | 5               |
| Weight Per Case         | 18.3            |
| Sample                  | Sample          |