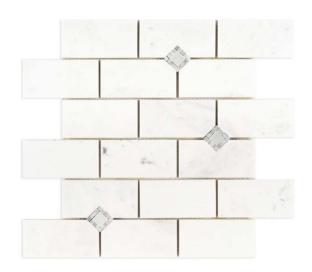

## 16 - Park Place®: Chapter Sixteen Lexington Mosaic - Chelsea Grey

Tile Application

Shade Variation

## **Tile Specs**

| Sample SKU              | AP16509                |
|-------------------------|------------------------|
| Sample Price            | 5                      |
| Part #                  | 16509                  |
| <b>Collection Name</b>  | Park Place             |
| Product Name            | Lexington              |
| Color Name              | Chelsea Grey           |
| Materials               | Volakas/Carrara Marble |
| Finish                  | Honed/Polished Dot     |
| Thickness (MM)          | 10                     |
| Height (IN)             | 12                     |
| Width (IN)              | 12.25                  |
| Coverage Per Piece (SF) | 1.02                   |
| Unit of Measure         | Each                   |
| Weight Per UOM (LBS)    | 5.76                   |
| Case Quantity (UOM)     | 10                     |
| Weight Per Case         | 58.2                   |
| Sample                  | Sample                 |