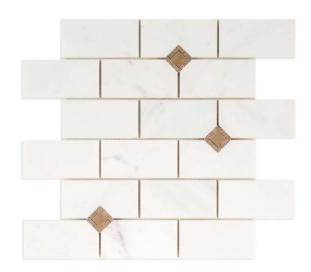

## 16 - Park Place®: Chapter Sixteen Lexington Mosaic - Empire Beige

Tile Application

## **Tile Specs**

| Sample SKU              | AP16309                  |
|-------------------------|--------------------------|
| Sample Price            | 5                        |
| Part #                  | 16309                    |
| <b>Collection Name</b>  | Park Place               |
| Product Name            | Lexington                |
| Color Name              | Empire Beige             |
| Materials               | Volakas/Botticino Marble |
| Finish                  | Honed/Polished Dot       |
| Thickness (MM)          | 10                       |
| Height (IN)             | 12                       |
| Width (IN)              | 12.25                    |
| Coverage Per Piece (SF) | 1.02                     |
| Unit of Measure         | Each                     |
| Weight Per UOM (LBS)    | 5.51                     |
| Case Quantity (UOM)     | 10                       |
| Weight Per Case         | 55.7                     |
| Sample                  | Sample                   |