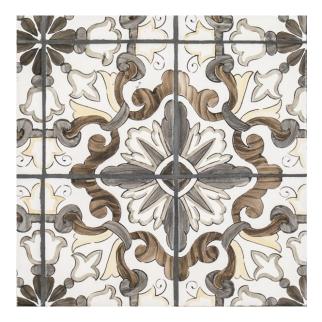

## 4 - Via®: Chapter Four Lisbon Pattern 5" x 5" - Terra

Tile Application

Shade Variation

## **Tile Specs**

| Sample SKU              | AP40106                     |
|-------------------------|-----------------------------|
| Sample Price            | 5                           |
| Part #                  | 40106                       |
| Collection Name         | VIA                         |
| <b>Product Name</b>     | Lisbon Pattern              |
| Color Name              | Terra                       |
| Materials               | Glazed-Red Body Terra Cotta |
| Finish                  | Matte                       |
| Thickness (MM)          | 10                          |
| Height (IN)             | 5                           |
| Width (IN)              | 5                           |
| Coverage Per Piece (SF) | 0.173                       |
| Unit of Measure         | Each                        |
| Weight Per UOM (LBS)    | 0.8                         |
| Case Quantity (UOM)     | 30                          |
| Weight Per Case         | 24                          |
| Sample                  | Sample                      |