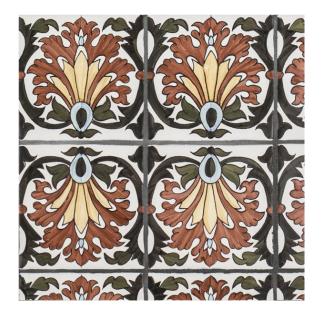

## 4 - Via®: Chapter Four Litoral Pattern 5" x 5" - Contempo

Tile Application

**Shade Variation** 

## **Tile Specs**

| Sample SKU              | AP40308                     |  |  |  |  |
|-------------------------|-----------------------------|--|--|--|--|
| Sample Price            | 5                           |  |  |  |  |
| Part #                  | 40308                       |  |  |  |  |
| Collection Name         | VIA                         |  |  |  |  |
| Product Name            | Litoral Pattern             |  |  |  |  |
| Color Name              | Contempo                    |  |  |  |  |
| Materials               | Glazed-Red Body Terra Cotta |  |  |  |  |
| Finish                  | Matte                       |  |  |  |  |
| Thickness (MM)          | 10                          |  |  |  |  |
| Height (IN)             | 5                           |  |  |  |  |
| Width (IN)              | 5                           |  |  |  |  |
| Coverage Per Piece (SF) | 0.173                       |  |  |  |  |
| Unit of Measure         | Each                        |  |  |  |  |
| Weight Per UOM (LBS)    | 0.8                         |  |  |  |  |
| Case Quantity (UOM)     | 30                          |  |  |  |  |
| Weight Per Case         | 24                          |  |  |  |  |
| Sample                  | Sample                      |  |  |  |  |