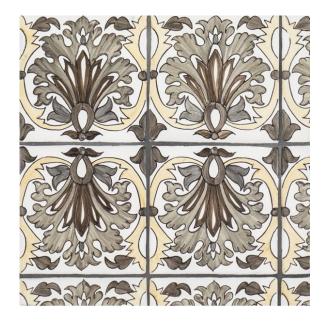

## 4 - Via®: Chapter Four Litoral Pattern 5" x 5" - Terra

Tile Application

Shade Variation

## **Tile Specs**

| Sample SKU              | AP40108                     |
|-------------------------|-----------------------------|
| Sample Price            | 5                           |
| Part #                  | 40108                       |
| <b>Collection Name</b>  | VIA                         |
| <b>Product Name</b>     | Litoral Pattern             |
| Color Name              | Terra                       |
| Materials               | Glazed-Red Body Terra Cotta |
| Finish                  | Matte                       |
| Thickness (MM)          | 10                          |
| Height (IN)             | 5                           |
| Width (IN)              | 5                           |
| Coverage Per Piece (SF) | 0.173                       |
| Unit of Measure         | Each                        |
| Weight Per UOM (LBS)    | 0.8                         |
| Case Quantity (UOM)     | 30                          |
| Weight Per Case         | 24                          |
| Sample                  | Sample                      |