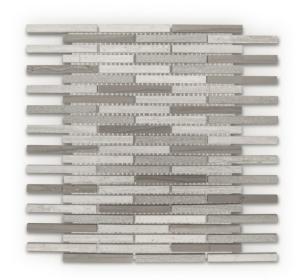

## 3 - Stream Stone: Chapter Three Lustrous 10.75" x 11.875" - Lustrous A

Tile Application

Shade Variation

## **Tile Specs**

| Sample SKU              | AP30924        |
|-------------------------|----------------|
| Sample Price            | 5              |
| Part #                  | 30924          |
| <b>Collection Name</b>  | Stream Stone   |
| Product Name            | Lustrous       |
| Color Name              | Lustrous A     |
| Materials               | Grey Limestone |
| Finish                  | Hammered/Honed |
| Thickness (MM)          | 9.5            |
| Height (IN)             | 10.75          |
| Width (IN)              | 11.875         |
| Coverage Per Piece (SF) | 0.886          |
| Unit of Measure         | Each           |
| Weight Per UOM (LBS)    | 3.29           |
| Case Quantity (UOM)     | 10             |
| Sample                  | Sample         |
| Weight Per Case         | 32.9           |