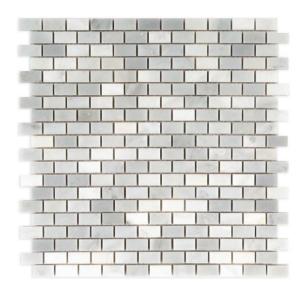

## 16 - Park Place®: Chapter Sixteen Madison Mosaic - Chelsea Grey

Tile Application

Shade Variation

## **Tile Specs**

| Sample SKU              | AP16401        |  |  |
|-------------------------|----------------|--|--|
| Sample Price            | 5              |  |  |
| Part #                  | 16401          |  |  |
| <b>Collection Name</b>  | Park Place     |  |  |
| Product Name            | Madison        |  |  |
| Color Name              | Chelsea Grey   |  |  |
| Materials               | Carrara Marble |  |  |
| Finish                  | Polished       |  |  |
| Thickness (MM)          | 10             |  |  |
| Height (IN)             | 12             |  |  |
| Width (IN)              | 12             |  |  |
| Coverage Per Piece (SF) | 1              |  |  |
| Unit of Measure         | Each           |  |  |
| Weight Per UOM (LBS)    | 4.34           |  |  |
| Case Quantity (UOM)     | 10             |  |  |
| Weight Per Case         | 44             |  |  |
| Sample                  | Sample         |  |  |