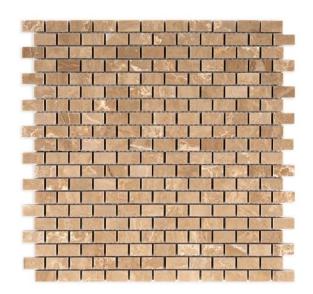

## 16 - Park Place®: Chapter Sixteen Madison Mosaic - Empire Beige

Tile Application

Shade Variation

## **Tile Specs**

| Sample SKU              | AP16301          |  |  |
|-------------------------|------------------|--|--|
| Sample Price            | 5                |  |  |
| Part #                  | 16301            |  |  |
| <b>Collection Name</b>  | Park Place       |  |  |
| <b>Product Name</b>     | Madison          |  |  |
| Color Name              | Empire Beige     |  |  |
| Materials               | Botticino Marble |  |  |
| Finish                  | Polished         |  |  |
| Thickness (MM)          | 10               |  |  |
| Height (IN)             | 12               |  |  |
| Width (IN)              | 12               |  |  |
| Coverage Per Piece (SF) | 1                |  |  |
| Unit of Measure         | Each             |  |  |
| Weight Per UOM (LBS)    | 4.24             |  |  |
| Case Quantity (UOM)     | 10               |  |  |
| Weight Per Case         | 43               |  |  |
| Sample                  | Sample           |  |  |