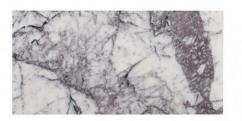

## 10 - Eternal by Jeffrey Court<sup>™</sup>: Chapter 10 Masquerade Ball - 10" x 20" Field Tile

## **Tile Specs**

| Part #                  | 22130                                     |
|-------------------------|-------------------------------------------|
| Product Name            | Masquerade Ball – 10" x 20" Field<br>Tile |
| Color Name              | Lilac                                     |
| Materials               | Marble                                    |
| Finish                  | Polished                                  |
| Thickness (MM)          | 10                                        |
| Height (IN)             | 9.875                                     |
| Width (IN)              | 19.625                                    |
| Coverage Per Piece (SF) | 1.346                                     |
| Unit of Measure         | SQ. FT.                                   |
| Weight Per UOM (LBS)    | 7.7                                       |
| Case Quantity (UOM)     | 5                                         |
| Weight Per Case         | 39.1                                      |
| Collection Name         | Eternal by Jeffrey Court                  |
| Sample                  | Sample                                    |
| Sample Price            | 7.5                                       |
| Sample SKU              | AP22130                                   |