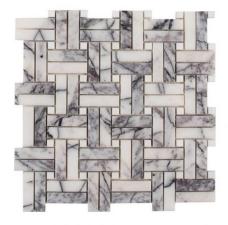

## **10 - Eternal by Jeffrey Court™: Chapter 10 Masquerade Ball - Prim Mosaic**

## **Tile Specs**

| Part #                  | 22143                         |
|-------------------------|-------------------------------|
| Product Name            | Masquerade Ball – Prim Mosaic |
| Color Name              | Prim                          |
| Materials               | Marble                        |
| Finish                  | Honed/ Polished               |
| Thickness (MM)          | 10                            |
| Height (IN)             | 10.875                        |
| Width (IN)              | 10.875                        |
| Coverage Per Piece (SF) | 0.821                         |
| Unit of Measure         | Each                          |
| Weight Per UOM (LBS)    | 4.2                           |
| Case Quantity (UOM)     | 10                            |
| Weight Per Case         | 42.6                          |
| Collection Name         | Eternal by Jeffrey Court      |
| Sample                  | Sample                        |
| Sample Price            | 7.5                           |
| Sample SKU              | AP22143                       |