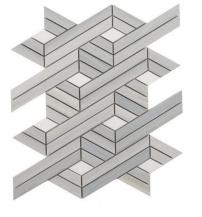

## 10 - Eternal by Jeffrey Court<sup>™</sup>: Chapter 10 Matinee - Score Mosaic

## **Tile Specs**

| Part #                  | 22138                    |
|-------------------------|--------------------------|
| Collection Name         | Eternal By Jeffrey Court |
| Product Name            | Matinee – Score Mosaic   |
| Color Name              | Score                    |
| Materials               | Marble                   |
| Finish                  | Honed/ Polished          |
| Thickness (MM)          | 10                       |
| Height (IN)             | 14                       |
| Width (IN)              | 12                       |
| Coverage Per Piece (SF) | 1.167                    |
| Unit of Measure         | Each                     |
| Weight Per UOM (LBS)    | 5.28                     |
| Case Quantity (UOM)     | 10                       |
| Weight Per Case         | 53.4                     |
| Collection Name         | Eternal by Jeffrey Court |
| Sample                  | Sample                   |
| Sample Price            | 7.5                      |