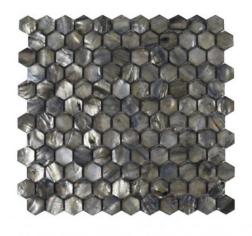

## **10 - Eternal by Jeffrey Court™: Chapter 10 Matinee - Silver Screen Mosaic**

Tile Application

## **Tile Specs**

| Part #                  | 22134                          |
|-------------------------|--------------------------------|
| Product Name            | Matinee – Silver Screen Mosaic |
| Color Name              | Silver Screen                  |
| Materials               | Mother of Pearl                |
| Finish                  | Gloss                          |
| Thickness (MM)          | 8                              |
| Height (IN)             | 11                             |
| Width (IN)              | 11.625                         |
| Coverage Per Piece (SF) | 0.888                          |
| Unit of Measure         | Each                           |
| Weight Per UOM (LBS)    | 2.6                            |
| Case Quantity (UOM)     | 10                             |
| Weight Per Case         | 26.6                           |
| Collection Name         | Eternal by Jeffrey Court       |
| Sample                  | Sample                         |
| Sample Price            | 7.5                            |
| Sample SKU              | AP22134                        |