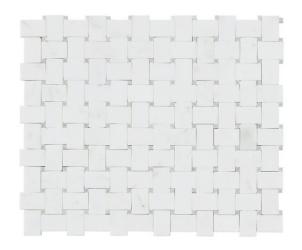

## 16 - Park Place®: Chapter Sixteen Metropolitan Mosaic - Chelsea Grey

Tile Application

Shade Variation

## **Tile Specs**

| Sample SKU              | AP16510                |
|-------------------------|------------------------|
| Sample Price            | 5                      |
| Part #                  | 16510                  |
| <b>Collection Name</b>  | Park Place             |
| Product Name            | Metropolitan           |
| Color Name              | Chelsea Grey           |
| Materials               | Volakas/Carrara Marble |
| Finish                  | Honed/Polished Dot     |
| Thickness (MM)          | 10                     |
| Height (IN)             | 9.875                  |
| Width (IN)              | 11.75                  |
| Coverage Per Piece (SF) | 0.805                  |
| Unit of Measure         | Each                   |
| Weight Per UOM (LBS)    | 4.48                   |
| Case Quantity (UOM)     | 10                     |
| Weight Per Case         | 45.4                   |
| Sample                  | Sample                 |