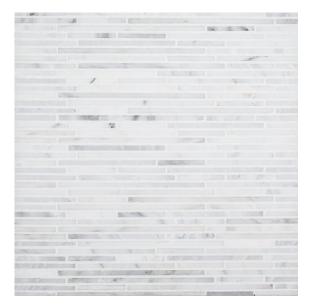

## 15 - Classic Statuario®: Chapter Fifteen Mini Sticks Mosaic 11.25" x 12" - Classic Statuario

Tile Application

Shade Variation

## **Tile Specs**

| Sample SKU              | AP15165            |  |
|-------------------------|--------------------|--|
| Sample Price            | 5                  |  |
| Part #                  | 15165              |  |
| <b>Collection Name</b>  | Classic Statuario  |  |
| Product Name            | Mini Sticks Mosaic |  |
| Color Name              | Classic Statuario  |  |
| Materials               | White Marble       |  |
| Finish                  | Honed              |  |
| Thickness (MM)          | 10                 |  |
| Height (IN)             | 11.25              |  |
| Width (IN)              | 12                 |  |
| Coverage Per Piece (SF) | 0.937              |  |
| Unit of Measure         | Each               |  |
| Weight Per UOM (LBS)    | 3.8                |  |
| Case Quantity (UOM)     | 10                 |  |
| Weight Per Case         | 38                 |  |
| Sample                  | Sample             |  |