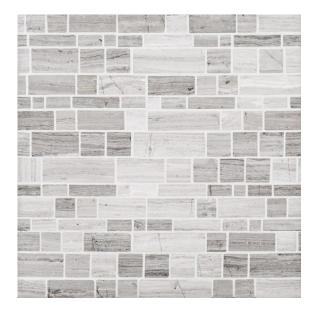

## 3 - Stream Stone: Chapter Three Moderna Pattern 12" x 12.375" -Moderna A

Tile Application

Shade Variation

## **Tile Specs**

| Sample SKU              | AP30901         |  |
|-------------------------|-----------------|--|
| Sample Price            | 5               |  |
| Part #                  | 30901           |  |
| <b>Collection Name</b>  | Stream Stone    |  |
| Product Name            | Moderna Pattern |  |
| Color Name              | Moderna A       |  |
| Materials               | Grey Limestone  |  |
| Finish                  | Honed           |  |
| Thickness (MM)          | 8               |  |
| Height (IN)             | 12              |  |
| Width (IN)              | 12.375          |  |
| Coverage Per Piece (SF) | 1.031           |  |
| Unit of Measure         | Each            |  |
| Weight Per UOM (LBS)    | 3.99            |  |
| Case Quantity (UOM)     | 10              |  |
| Sample                  | Sample          |  |
| Weight Per Case         | 39.9            |  |