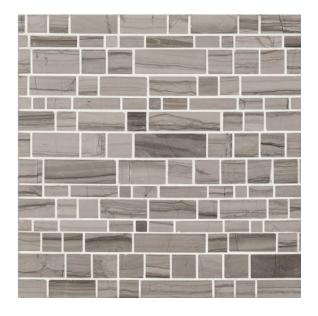

## 3 - Stream Stone: Chapter Three Moderna Pattern 12" x 12.375 -Moderna B

Tile Application

**Shade Variation** 

## **Tile Specs**

| Sample SKU              | AP30902         |  |  |
|-------------------------|-----------------|--|--|
| Sample Price            | 5               |  |  |
| Part #                  | 30902           |  |  |
| <b>Collection Name</b>  | Stream Stone    |  |  |
| Product Name            | Moderna Pattern |  |  |
| Color Name              | Moderna B       |  |  |
| Materials               | Taupe Limestone |  |  |
| Finish                  | Honed           |  |  |
| Thickness (MM)          | 8               |  |  |
| Height (IN)             | 12              |  |  |
| Width (IN)              | 12.375          |  |  |
| Coverage Per Piece (SF) | 1.031           |  |  |
| Unit of Measure         | Each            |  |  |
| Weight Per UOM (LBS)    | 4.46            |  |  |
| Case Quantity (UOM)     | 10              |  |  |
| Sample                  | Sample          |  |  |
| Weight Per Case         | 44.6            |  |  |