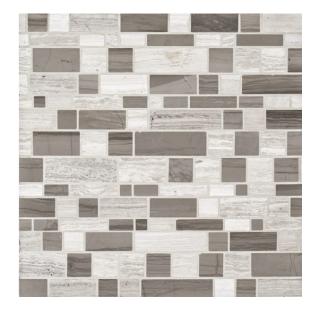

## 3 - Stream Stone: Chapter Three Moderna Pattern 12" x 12.375" -Moderna C

Tile Application

Shade Variation

## **Tile Specs**

| Sample SKU              | AP30903         |
|-------------------------|-----------------|
| Sample Price            | 5               |
| Part #                  | 30903           |
| <b>Collection Name</b>  | Stream Stone    |
| Product Name            | Moderna Pattern |
| Color Name              | Moderna C       |
| Materials               | Taupe Limestone |
| Finish                  | Honed           |
| Thickness (MM)          | 8               |
| Height (IN)             | 12              |
| Width (IN)              | 12.375          |
| Coverage Per Piece (SF) | 1.031           |
| Unit of Measure         | Each            |
| Weight Per UOM (LBS)    | 4.08            |
| Case Quantity (UOM)     | 10              |
| Sample                  | Sample          |
| Weight Per Case         | 40.8            |