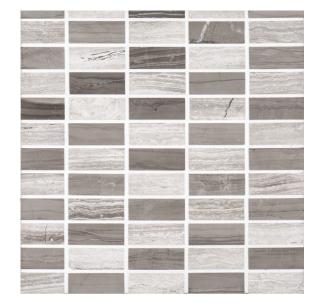

## 3 - Stream Stone: Chapter Three Modernique Pattern 12" x 12" -Modernique C

Tile Application

**Shade Variation** 

## Tile Specs

| Sample SKU              | AP30911            |
|-------------------------|--------------------|
| Sample Price            | 5                  |
| Part #                  | 30911              |
| <b>Collection Name</b>  | Stream Stone       |
| Product Name            | Modernique Pattern |
| Color Name              | Modernique C       |
| Materials               | Taupe Limestone    |
| Finish                  | Honed              |
| Thickness (MM)          | 10                 |
| Height (IN)             | 12                 |
| Width (IN)              | 12                 |
| Coverage Per Piece (SF) | 1                  |
| Unit of Measure         | Each               |
| Weight Per UOM (LBS)    | 4.27               |
| Case Quantity (UOM)     | 10                 |
| Sample                  | Sample             |
| Weight Per Case         | 42.7               |