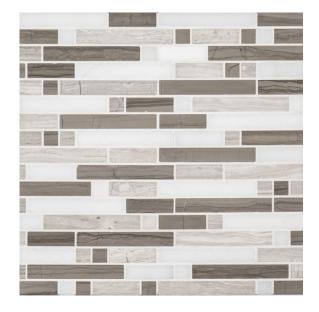

## 3 - Stream Stone: Chapter Three Modish Pattern 11.75" x 12" -Modish A

Tile Application

Interior Walls

**Shade Variation** 

## **Tile Specs**

| Sample SKU              | AP30907        |
|-------------------------|----------------|
| Sample Price            | 5              |
| Part #                  | 30907          |
| <b>Collection Name</b>  | Stream Stone   |
| Product Name            | Modish Pattern |
| Color Name              | Modish A       |
| Materials               | White Marble   |
| Finish                  | Honed          |
| Thickness (MM)          | 8              |
| Height (IN)             | 11.75          |
| Width (IN)              | 12             |
| Coverage Per Piece (SF) | 0.979          |
| Unit of Measure         | Each           |
| Weight Per UOM (LBS)    | 4.13           |
| Case Quantity (UOM)     | 10             |
| Sample                  | Sample         |
| Weight Per Case         | 41.3           |