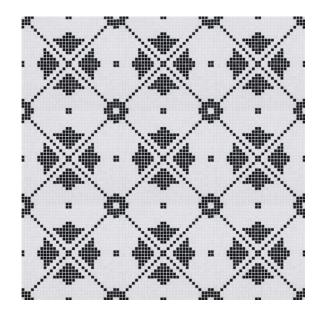

## 18 - Rotunda®: Chapter Eighteen Montpelier Mosaic 12.625" x 12.625" - Nero Marquina

Tile Application

**Shade Variation** 

## Tile Specs

| Sample SKU              | AP18168            |
|-------------------------|--------------------|
| Sample Price            | 5                  |
| Part #                  | 18168              |
| <b>Collection Name</b>  | Rotunda            |
| <b>Product Name</b>     | Montpelier Mosaic  |
| Color Name              | Nero Marquina      |
| Materials               | White Marble       |
| Finish                  | Honed/Polished Dot |
| Thickness (MM)          | 10                 |
| Height (IN)             | 12.625             |
| Width (IN)              | 12.625             |
| Coverage Per Piece (SF) | 1.106              |
| Unit of Measure         | Each               |
| Weight Per UOM (LBS)    | 4.61               |
| Case Quantity (UOM)     | 5                  |
| Weight Per Case         | 23.65              |
| Sample                  | Sample             |