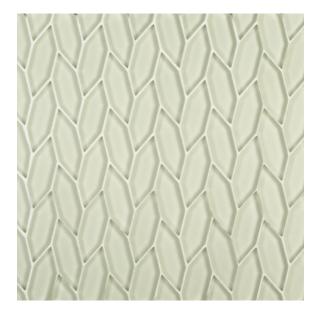

## 6 - Reef Glass®: Chapter Six Nori Mosaic 10.875" x 12.5" - Aloe

Tile Application

Shade Variation

## **Tile Specs**

| Sample SKU              | AP69221       |
|-------------------------|---------------|
| Sample Price            | 5             |
| Part #                  | 69221         |
| Product Name            | Nori Mosaic   |
| Collection Name         | Reef Glass    |
| Color Name              | Aloe          |
| Materials               | Colored Glass |
| Finish                  | Matte         |
| Thickness (MM)          | 8             |
| Height (IN)             | 10.875        |
| Width (IN)              | 12.5          |
| Coverage Per Piece (SF) | 0.944         |
| Unit of Measure         | Each          |
| Weight Per UOM (LBS)    | 3.52          |
| Case Quantity (UOM)     | 10            |
| Weight Per Case         | 35.2          |
| Sample                  | Sample        |