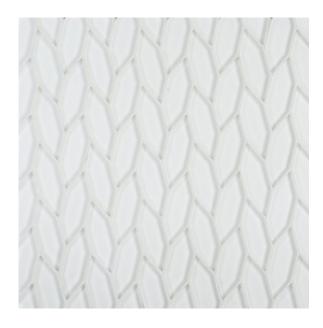

## 6 - Reef Glass®: Chapter Six Nori Mosaic 10.875" x 12.5" - Lily

## **Tile Specs**

| Sample SKU              | AP69205       |
|-------------------------|---------------|
| Sample Price            | 5             |
| Part #                  | 69205         |
| Product Name            | Nori Mosaic   |
| Collection Name         | Reef Glass    |
| Color Name              | Lily          |
| Materials               | Colored Glass |
| Finish                  | Matte         |
| Thickness (MM)          | 8             |
| Height (IN)             | 10.875        |
| Width (IN)              | 12.5          |
| Coverage Per Piece (SF) | 0.944         |
| Unit of Measure         | Each          |
| Weight Per UOM (LBS)    | 3.52          |
| Case Quantity (UOM)     | 10            |
| Weight Per Case         | 35.2          |
| Sample                  | Sample        |